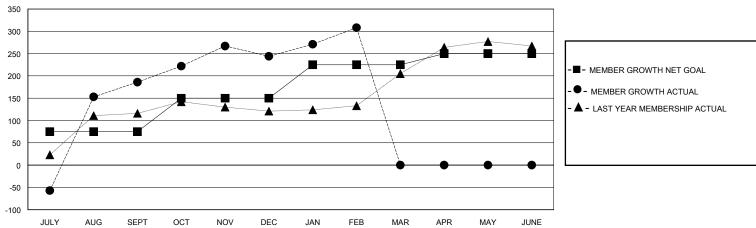

## GOALS AND ACTUAL MEMBERS CUMULATIVE

| DROPPED CLUBS: 3           |     | 69 CLUBS OF 93 ADDED 1 OR MORE<br>NEW MEMBERS | GENDER DISTRIBUTION  MALE 2,463 (76.80%) |              |       |
|----------------------------|-----|-----------------------------------------------|------------------------------------------|--------------|-------|
| DROPPED MEMBERS            |     |                                               | FEMALE                                   | 743 (23.17%) |       |
| DECEASED                   | 2   | CLICK HERE FOR CUMULATIVE                     | TOTAL FAMILY UNIT MEMBERS                |              | 1,087 |
| CLUB CANCELLED 3 OTHER 294 |     | MEMBERSHIP DATA                               | FAMILY MEMBERS PAYING HALF               |              | 612   |
| TOTAL                      | 299 |                                               |                                          |              |       |