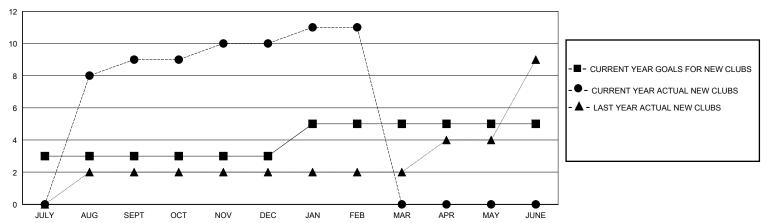

OR       |               |                                                             |                           |   |
|-------------------------------------------------------------|------------------|------------------|---------------|-------------------------------------------------------------|---------------------------|---|
| QUARTER                                                     | NEW CLUB GOAL    | NEW CLUBS        | DROPPED CLUBS | QUARTER M                                                   | MEMBER GROWTH NET<br>GOAL | N |
| JULY/AUG/SEPT<br>OCT/NOV/DEC<br>JAN/FEB/MAR<br>APR/MAY/JUNE | 3<br>0<br>2<br>0 | 9<br>1<br>1<br>0 | 2<br>1<br>0   | JULY/AUG/SEPT<br>OCT/NOV/DEC<br>JAN/FEB/MAR<br>APR/MAY/JUNE | 75<br>75                  |   |

## GOALS AND ACTUAL NEW CLUBS CUMULATIVE



## GOALS AND ACTUAL MEMBERS CUMULATIVE



| DROPPED CLUBS: 3           |     | 69 CLUBS OF 93 ADDED 1 OR MORE<br>NEW MEMBERS | GENDER DISTRIBUTION  MALE 2,463 (76.80%) |              |       |
|----------------------------|-----|-----------------------------------------------|------------------------------------------|--------------|-------|
| DROPPED MEMBERS            |     |                                               | FEMALE                                   | 743 (23.17%) |       |
| DECEASED                   | 2   | CLICK HERE FOR CUMULATIVE                     | TOTAL FAMILY UNIT MEMBERS                |              | 1,087 |
| CLUB CANCELLED 3 OTHER 294 |     | MEMBERSHIP DATA                               | FAMILY MEMBERS PAYING HALF               |              | 612   |
|